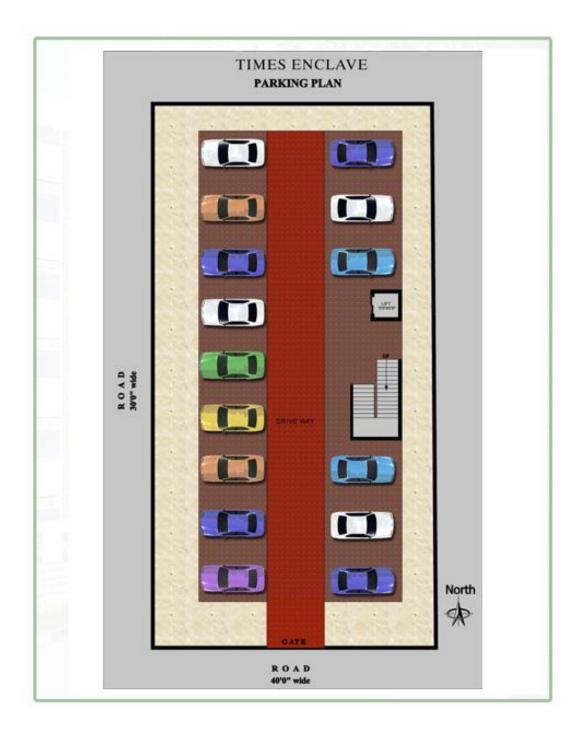

f 10 to 12 thousand liters, shall be at any reasonable point in the premises.
- **Over Head Water Tank** -Water tank with a total capacity of 17 thousand liter approximately with a division of 5 thousand liters for drinking water.

# **Material Availability**

All the material is subject to the availability in the concerned companies.

# **Times Enclave - Location Plan**

"Times Enclave" situated at a very attractive location of Hyderabad, Atapur - Rajenderanagar Road, Pillar no. 203, a complete residential building with beautiful extensive deluxe 15 flats + striking penth house (3 flats each on floor x 5 floors) with a spacious designated car parking lots for each flat on approximately 766 sq.yrds of land.



# **Times Enclave - Typical Floor Plan**



# **Times Enclave - Parking Plan**



www.trustconstructions.co.in