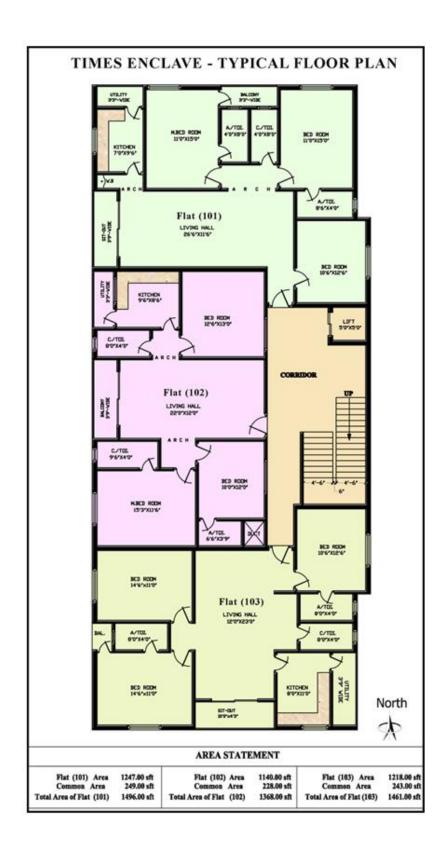

Sump** Drinking water sump capacity of 10 to 12 thousand liters, shall be at any reasonable point in the premises.
- **Over Head Water Tank** -Water tank with a total capacity of 17 thousand liter approximately with a division of 5 thousand liters for drinking water.

# **Material Availability**

All the material is subject to the availability in the concerned companies.

# **Times Enclave - Location Plan**

"Times Enclave" situated at a very attractive location of Hyderabad, Atapur - Rajenderanagar Road, Pillar no. 203, a complete residential building with beautiful extensive deluxe 15 flats + striking penth house (3 flats each on floor x 5 floors) with a spacious designated car parking lots for each flat on approximately 766 sq.yrds of land.



# **Times Enclave - Typical Floor Plan**



# **Times Enclave - Parking Plan**



www.trustconstructions.co.in