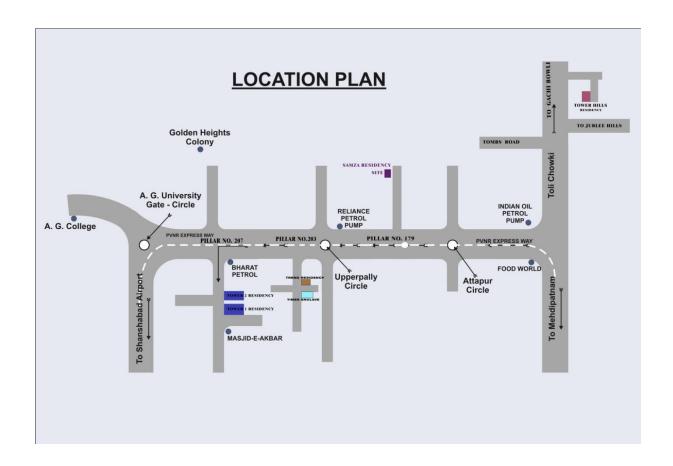

# **Times Enclave - Location Plan**

"Times Enclave" situated at a very attractive location of Hyderabad, Atapur - Rajenderanagar Road, Pillar no. 203, a complete residential building with beautiful extensive deluxe 15 flats + striking penth house (3 flats each on floor x 5 floors) with a spacious designated car parking lots for each flat on approximately 766 sq.yrds of land.